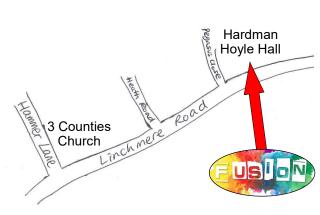

BEFORE YOU COME.

Please bring a drink, bible, Fusion notebook (given at their first session) and a mask\*. They are also welcome to bring a camp chair if they want to.

Fusion drop off and pick up point Hardman Hoyle Hall (see map)