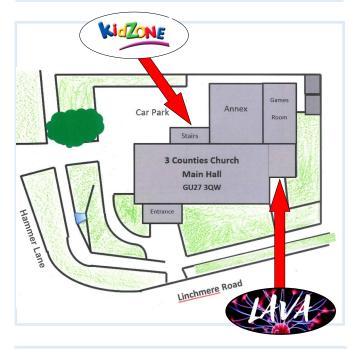

**Sunday Mornings** (Pre-school -Year 5)

**BEFORE YOU COME.** Please remember to:

NHS

Please bring a drink. Don't forget sensible footwear or even wellies if it's been raining.

Kidzone drop off and pick up point Downstairs back entrance via car park (see map).

Kidzone Contact: tara@3countieschurch.org, 07811 728620

We will continually remind the

**WASH COVER MAKE** 

HANDS FACE SPACE

children and volunteers to...

**Sunday Mornings** (Years 6-8)

BEFORE YOU COME. Please remember to:

Please bring a drink, bible, Lava notebook (given at their first session) and a mask\*.

Lava drop off and pick up point Fire doors to the right of the main entrance, near the grass (see map).

**Sunday Mornings** (Years 9-13)